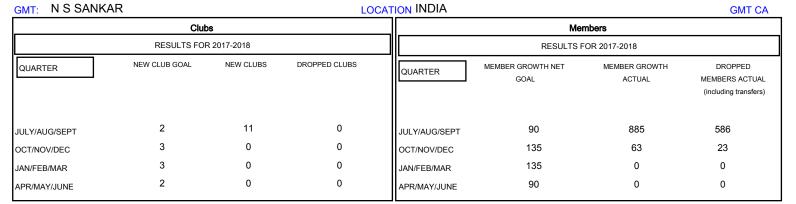

## GOALS AND ACTUAL NEW CLUBS CUMULATIVE

| DROPPED CLUBS: 0 |     |
|------------------|-----|
| DROPPED MEMBERS  |     |
| DECEASED         | 17  |
| CLUB CANCELLED   | 0   |
| OTHER            | 592 |
| TOTAL            | 609 |