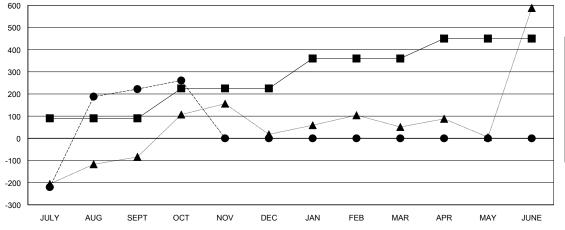

## GOALS AND ACTUAL NEW CLUBS CUMULATIVE

| DROPPED CLUBS: 0 |     |
|------------------|-----|
| DROPPED MEMBERS  |     |
| DECEASED         | 17  |
| CLUB CANCELLED   | 0   |
| OTHER            | 592 |
| TOTAL            | 609 |