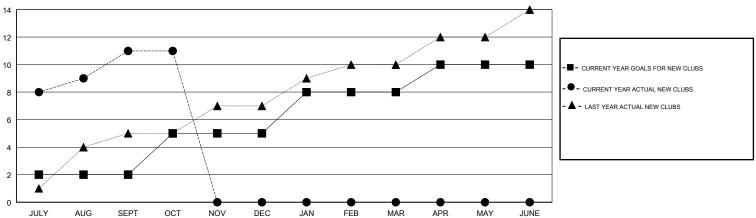

## GOALS AND ACTUAL NEW CLUBS CUMULATIVE

| DROPPED CLUBS: 0 |     |
|------------------|-----|
| DROPPED MEMBERS  |     |
| DECEASED         | 17  |
| CLUB CANCELLED   | 0   |
| OTHER            | 592 |
| TOTAL            | 609 |